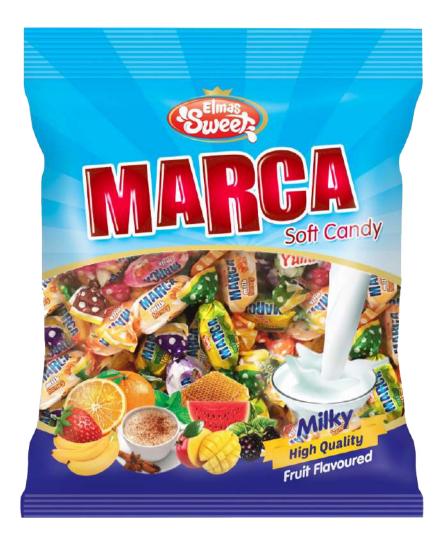

#### Colorful world with Marca

Colorful fruits combined with fresh milk flavor in Marca package. Two flavors in one sugar.Different filling and taste in each Marca package. Marca is the number one choice among candy lovers, with its more fun package than its flavor.