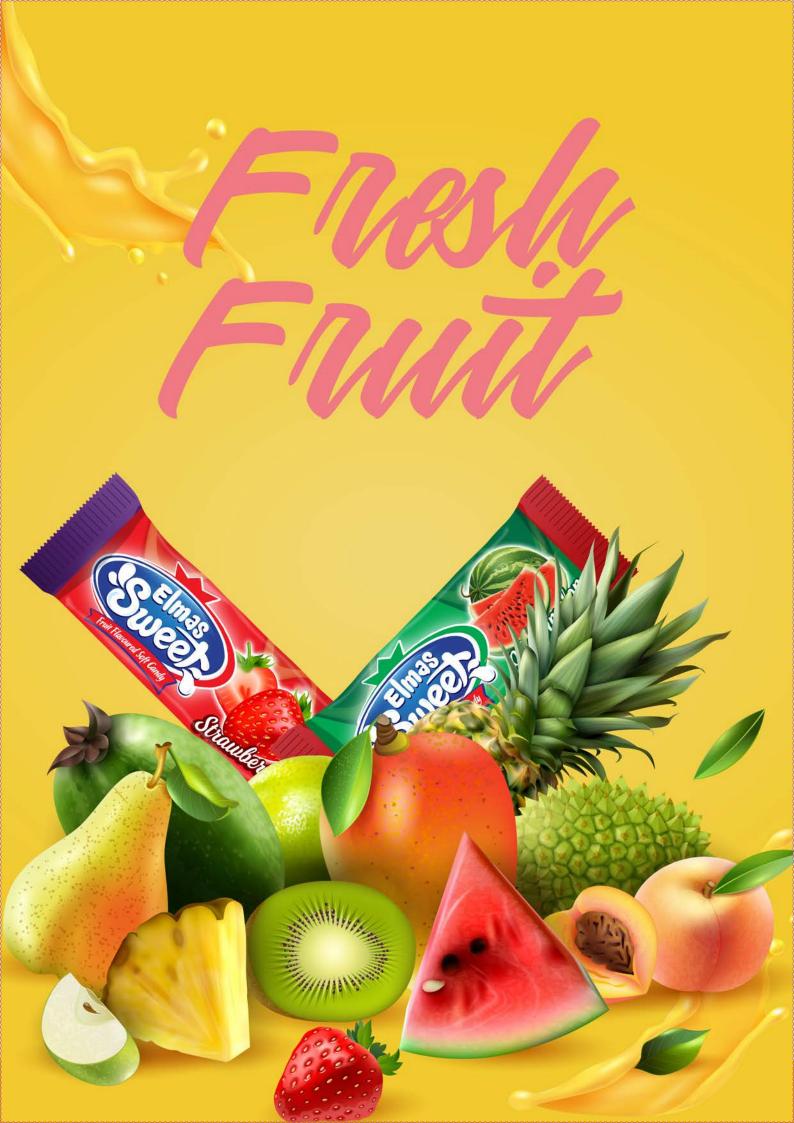

#### Real fruit flavor

You can offer Elmas Sweet's most popular fruity soft candies to your loved ones on feasts or special occasions, the only choice of those who really want to feel the fruit flavor.

### We packed your favorite fruit flavors in one package

*Elmas Sweet fruit flavored soft candies are in a huge package with different varieties. Strawberry, watermelon, apple, orange, raspberry and mango flavors are always with you.* 