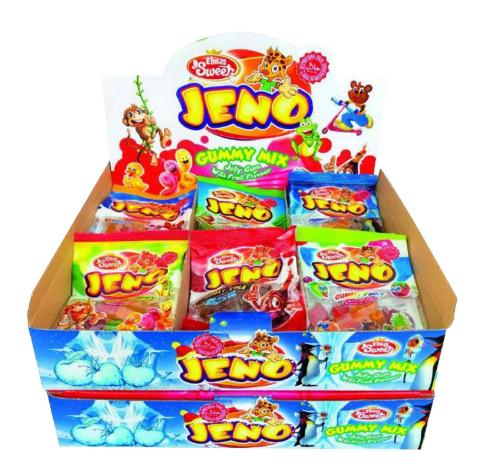

#### Fruit Flavored Soft Jelly Candy

Elmas Sweet Jeno entertains children with its soft texture and indispensable taste, while giving nostalgia to adults. Each color has a different aroma and is produced using aromas in accordance with Turkish Food standards and Halal Gelatin.

#### All kinds of sweet Jeno jelly candies in one box

We gathered the softest and cutest forms of jelly candies in a box. Fun fruit juice Jenos produced using halal gelatin are waiting for you with Elmas Sweet quality.