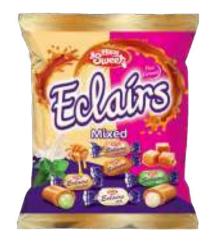

## Perfect taste and pure caramel meets with real milk in Eclairs

Eclairs, which combines perfect quality and irresistible caramel flavor, invites you to the magical world of caramel with its delicious varieties. Eclairs is the purest way to show your love on a special day or whenever you feel like it. Thanks to its food coloring-free feature, you can safely consume it.