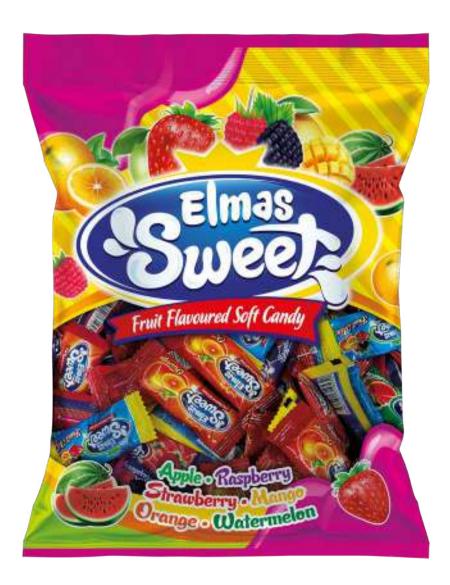

#### Real fruit flavor

You can offer Elmas Sweet's most popular fruity soft candies to your loved ones on feasts or special occasions, the only choice of those who really want to feel the fruit flavor.

### We packed your favorite fruit flavors in one package

*Elmas Sweet fruit flavored soft candies are in a huge package with different varieties. Strawberry, watermelon, apple, orange, raspberry and mango flavors are always with you.* 