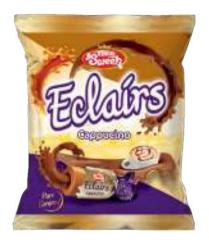

## Perfect taste and pure caramel meets with real milk in Eclairs

Eclairs, which combines perfect quality and irresistible caramel flavor, invites you to the magical world of caramel with its delicious varieties. Eclairs is the purest way to show your love on a special day or whenever you feel like it. Thanks to its food coloring-free feature, you can safely consume it.