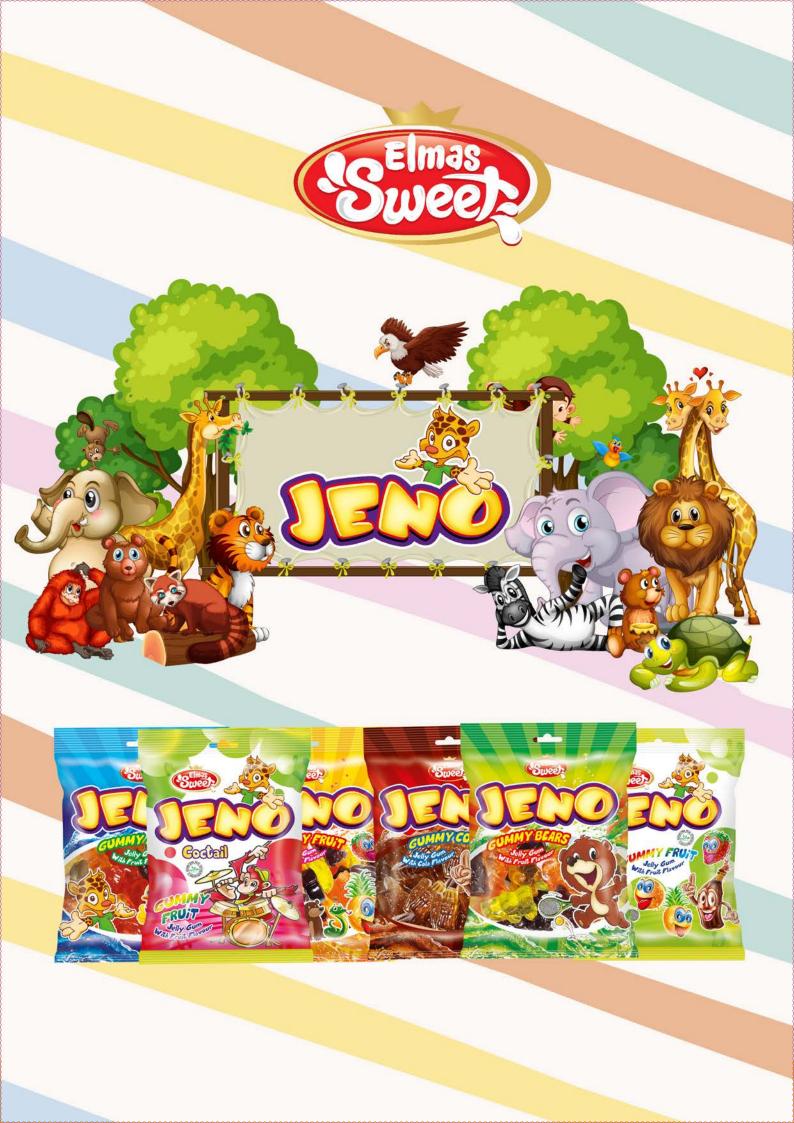

# PRODUCTS

Jeno

Eclairs

Cream Fudge

| Gram | Рс | Box |
|------|----|-----|
| 20 g | 36 | 8   |
| 30 g | 36 | 8   |
| 35 g | 36 | 8   |

#### Fruit Flavored Soft Jelly Candy

Elmas Sweet Jeno entertains children with its soft texture and indispensable taste, while giving nostalgia to adults. Each color has a different aroma and is produced using aromas in accordance with Turkish Food standards and Halal Gelatin.

#### All kinds of sweet Jeno jelly candies in one box

We gathered the softest and cutest forms of jelly candies in a box. Fun fruit juice Jenos produced using halal gelatin are waiting for you with Elmas Sweet quality.