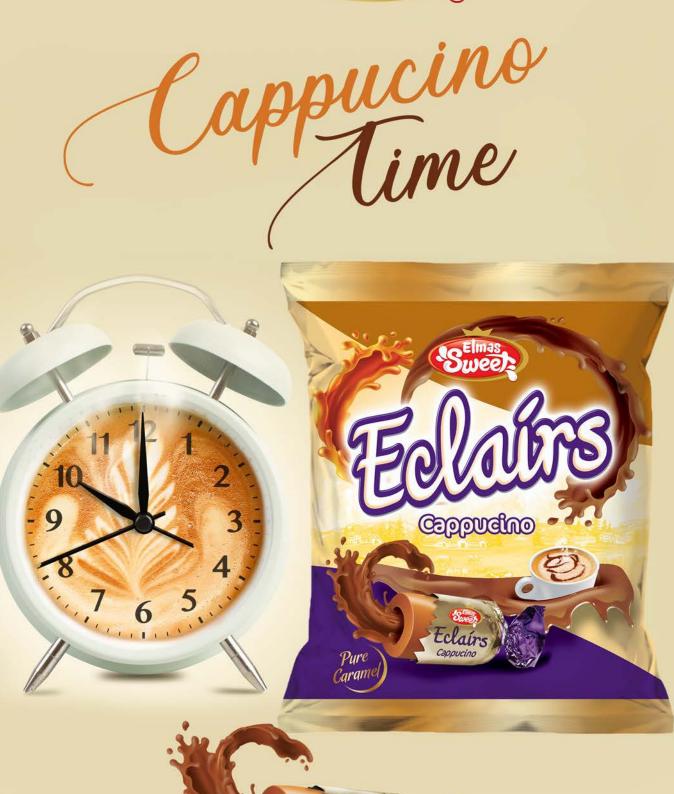

## Perfect taste and pure caramel meets with real milk in Eclairs

Eclairs, which combines perfect quality and irresistible caramel flavor, invites you to the magical world of caramel with its delicious varieties. Eclairs is the purest way to show your love on a special day or whenever you feel like it. Thanks to its food coloring-free feature, you can safely consume it.