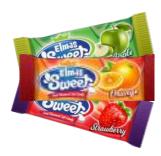

#### Fruit Flavored Soft Jelly Candy

Elmas Sweet Jeno entertains children with its soft texture and indispensable taste, while giving nostalgia to adults. Each color has a different aroma and is produced using aromas in accordance with Turkish Food standards and Halal Gelatin.

#### All kinds of sweet Jeno jelly candies in one box

We gathered the softest and cutest forms of jelly candies in a box. Fun fruit juice Jenos produced using halal gelatin are waiting for you with Elmas Sweet quality.