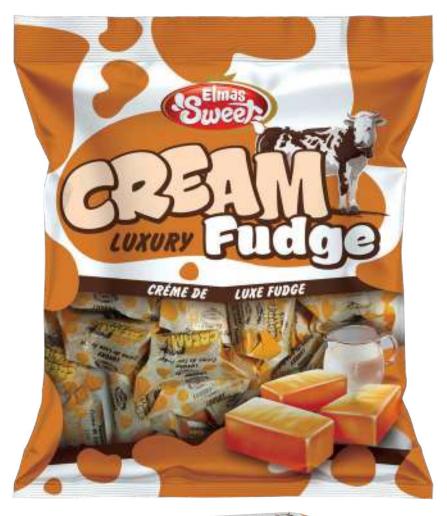

#### Discover the classic taste of caramel

Nostalgic caramel flavor is with you again with Cream Fudge. The Cream Fudge caramel cubes, produced by Elmas Sweet considering those who do not give up on traditional taste, will be a favorite of all ages.