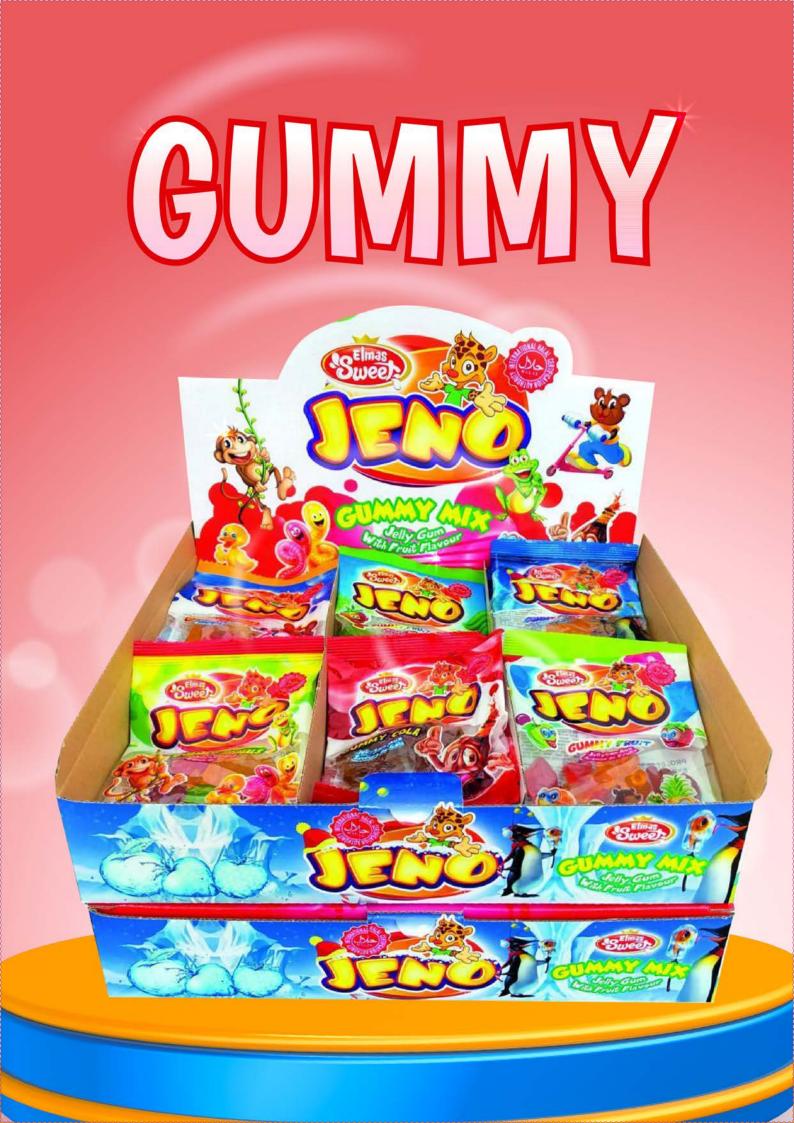

#### Fruit Flavored Soft Jelly Candy

Elmas Sweet Jeno entertains children with its soft texture and indispensable taste, while giving nostalgia to adults. Each color has a different aroma and is produced using aromas in accordance with Turkish Food standards and Halal Gelatin.

#### All kinds of sweet Jeno jelly candies in one box

We gathered the softest and cutest forms of jelly candies in a box. Fun fruit juice Jenos produced using halal gelatin are waiting for you with Elmas Sweet quality.