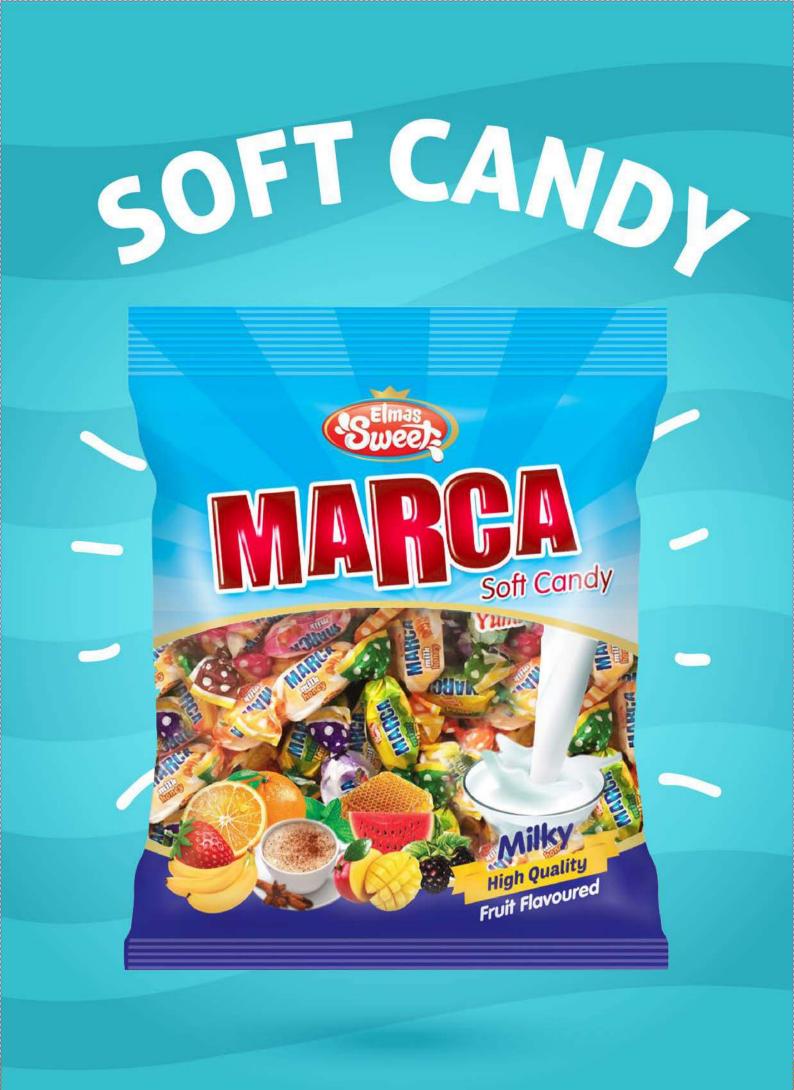

#### Colorful world with Marca

Colorful fruits combined with fresh milk flavor in Marca package. Two flavors in one sugar.Different filling and taste in each Marca package. Marca is the number one choice among candy lovers, with its more fun package than its flavor.