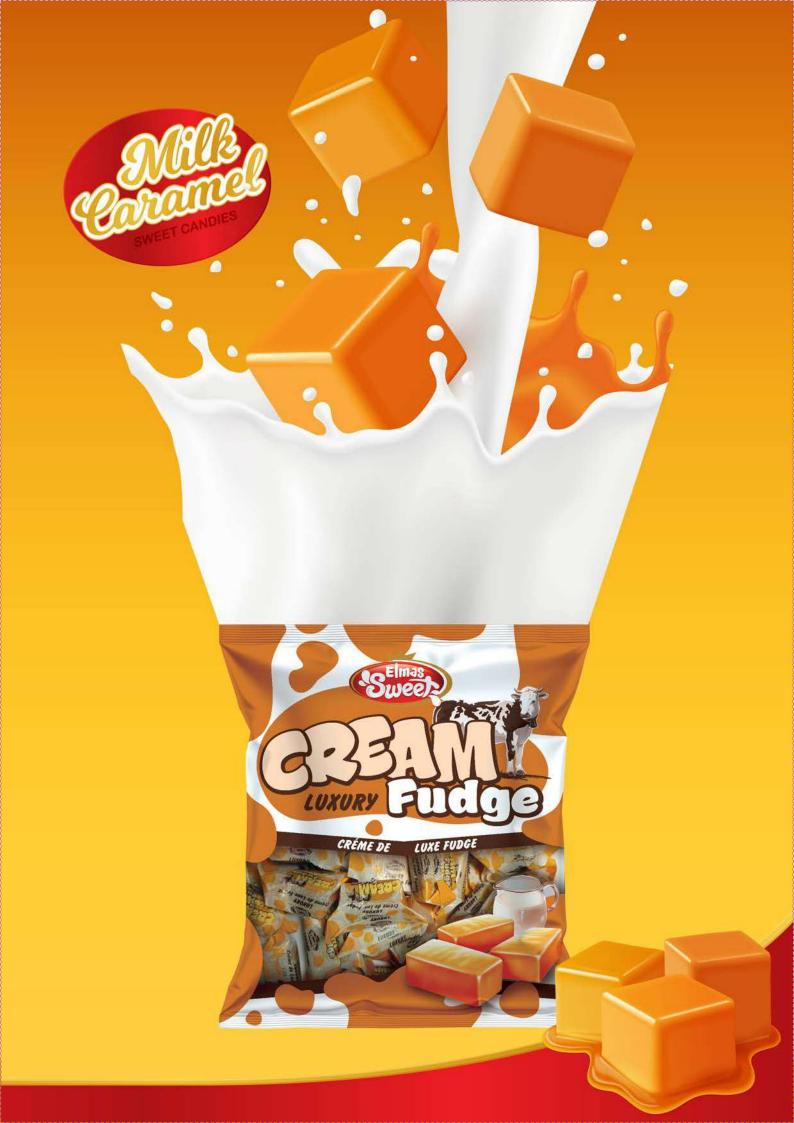

#### Discover the classic taste of caramel

Nostalgic caramel flavor is with you again with Cream Fudge. The Cream Fudge caramel cubes, produced by Elmas Sweet considering those who do not give up on traditional taste, will be a favorite of all ages.